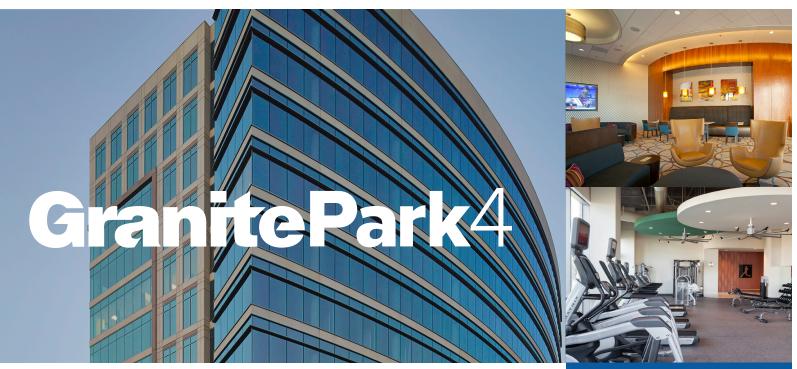

## **PROPERTY HIGHLIGHTS**

- 12 Story Class AA Office Building Located in Granite Park
- Dramatic, unobstructed views, with excellent accessibility to Dallas North Tollway and State Highway 121. DFW Airport is less than 25 minutes via State Highway 121.
- THE LOUNGE | A 3,100 sq. ft. Corporate Living Room in Building Lobby
- **MEET** | Conference Centers located in Granite Park One, Three, Four & Five. Customers may use any conference center in Granite Park.
- MOVE | Fitness centers located in Granite Park Two, Three & Four. Employees may use any fitness center at no charge.
- EATS | Paesano's Café on-site
- THE YARD | Outdoor courtyard with Wi-Fi
- 100% Garage parking
- 24-hour security
- Management Granite's buildings are an active participant in the Energy Star Program and Granite is the first commercial real estate firm to receive the Energy Star Leader award.