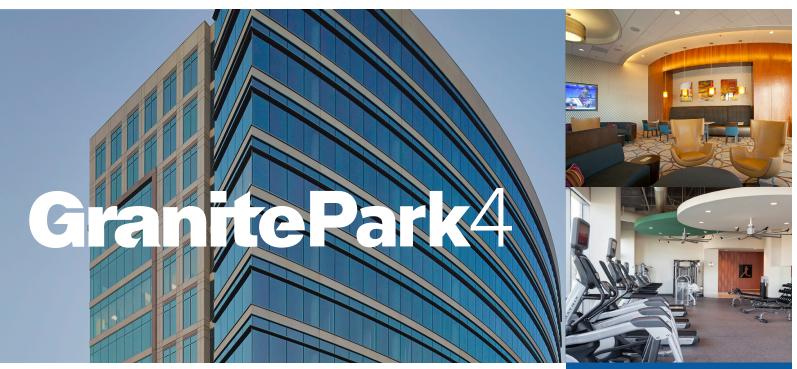

## **PROPERTY HIGHLIGHTS**

- 12 Story Class AA Office Building Located in Granite Park
- Dramatic, unobstructed views, with excellent accessibility to Dallas North Tollway and State Highway 121. DFW Airport is less than 25 minutes via State Highway 121.
- THE LOUNGE | A 3,100 sq. ft. Corporate Living Room in Building Lobby
- **MEET** | Conference Centers located in Granite Park One, Three, Four & Five. Customers may use any conference center in Granite Park.
- MOVE | Fitness centers located in Granite Park Two, Three & Four. Employees may use any fitness center at no charge.
- **EATS** | Paesano's Café on-site
- THE YARD | Outdoor courtyard with Wi-Fi
- 100% Garage parking
- 24-hour security
- Management Granite's buildings are an active participant in the Energy Star Program and Granite is the first commercial real estate firm to receive the Energy Star Leader award.