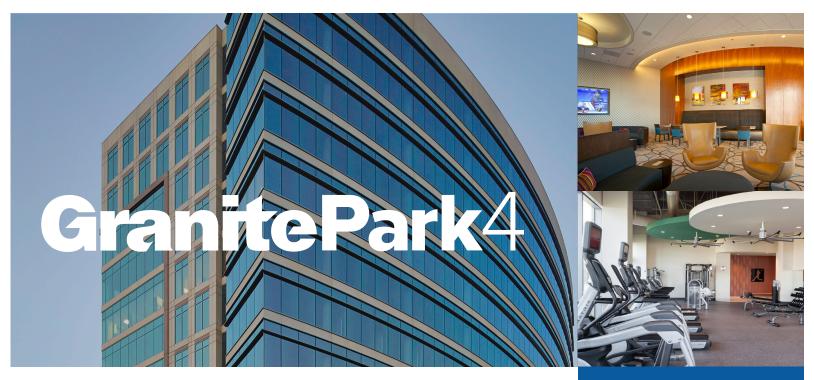

## **PROPERTY HIGHLIGHTS**

- 12 Story Class AA Office Building Located in Granite Park
- Dramatic, unobstructed views, with excellent accessibility to Dallas North Tollway and State Highway 121. DFW Airport is less than 25 minutes via State Highway 121.
- THE LOUNGE | A 3,100 sq. ft. Corporate Living Room in Building Lobby
- **MEET** | Conference Centers located in Granite Park One, Three, Four & Five. Customers may use any conference center in Granite Park.
- MOVE | Fitness centers located in Granite Park Two, Three & Four. Employees may use any fitness center at no charge.
- EATS | Paesano's Café on-site
- THE YARD | Outdoor courtyard with Wi-Fi
- 100% Garage parking
- 24-hour security
- Management Granite's buildings are an active participant in the Energy Star Program and Granite is the first commercial real estate firm to receive the Energy Star Leader award.