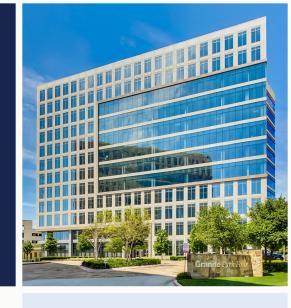

### **Property Highlights**

- A 12-story Class AA office building located in Granite Park
- Offering dramatic, unobstructed views and excellent accessibility to Dallas North Tollway and State Highway 121
- THE LOUNGE | A 3,100 SF corporate living room within the building lobby
- THE YARD | Outdoor courtyard with Wi-Fi access
- MOVE | Fitness centers are situated in Granite Park 2, 3 and 4, available to our customers at no charge
- EATS | Paesano's Café
- **MEET** | Conference centers located in Granite Park 1, 3, 4 and 5, available to customers with appropriate booking
- DFW Airport is accessible in less than a 25-minute drive via State Highway 121
- Supported by 24-hour security

#### Location

5850 Granite Parkway Plano, Texas 75024