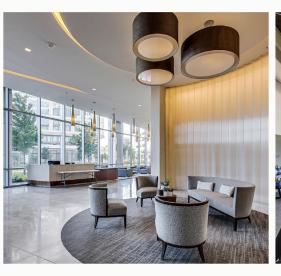

### **Property Highlights**

- A 12-story Class AA office building located in Granite Park
- Offering dramatic, unobstructed views and excellent accessibility to Dallas North Tollway and State Highway 121
- THE LOUNGE | A 3,100 SF corporate living room within the building lobby
- THE YARD | Outdoor courtyard with Wi-Fi access
- MOVE | Fitness centers are situated in Granite Park 2, 3 and 4, available to our customers at no charge
- EATS | Paesano's Café
- **MEET** | Conference centers located in Granite Park 1, 3, 4 and 5, available to customers with appropriate booking
- DFW Airport is accessible in less than a 25-minute drive via State Highway 121
- Supported by 24-hour security