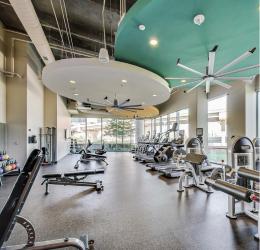

### **Property Highlights**

- A 12-story Class AA office building located in Granite Park
- Offering dramatic, unobstructed views and excellent accessibility to Dallas North Tollway and State Highway 121
- THE LOUNGE | A 3,100 SF corporate living room within the building lobby
- THE YARD | Outdoor courtyard with Wi-Fi access
- MOVE | Fitness centers are situated in Granite Park 2, 3 and 4, available to our customers at no charge
- EATS | Paesano's Café
- **MEET** | Conference centers located in Granite Park 1, 3, 4 and 5, available to customers with appropriate booking
- DFW Airport is accessible in less than a 25-minute drive via State Highway 121
- Supported by 24-hour security