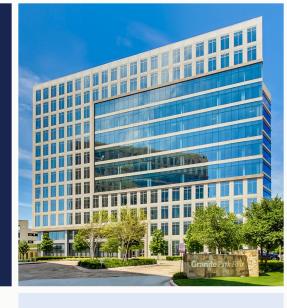

# **GranitePark**4

### **Property Highlights**

- A 12-story Class AA office building located in Granite Park
- Offering dramatic, unobstructed views and excellent accessibility to Dallas North Tollway and State Highway 121
- THE LOUNGE | A 3,100 SF corporate living room within the building lobby
- THE YARD | Outdoor courtyard with Wi-Fi access
- MOVE | Fitness centers are situated in Granite Park 2, 3 and 4, available to our customers at no charge
- EATS | Paesano's Café
- **MEET** | Conference centers located in Granite Park 1, 3, 4 and 5, available to customers with appropriate booking
- DFW Airport is accessible in less than a 25-minute drive via State Highway 121
- Supported by 24-hour security

#### Location

5850 Granite Parkway Plano, Texas 75024