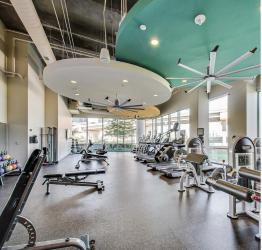

### **Property Highlights**

- A 12-story Class AA office building located in Granite Park
- Offering dramatic, unobstructed views and excellent accessibility to Dallas North Tollway and State Highway 121
- THE LOUNGE | A 3,100 SF corporate living room within the building lobby
- THE YARD | Outdoor courtyard with Wi-Fi access
- MOVE | Fitness centers are situated in Granite Park 2, 3 and 4, available to our customers at no charge
- EATS | Paesano's Café
- **MEET** | Conference centers located in Granite Park 1, 3, 4 and 5, available to customers with appropriate booking
- DFW Airport is accessible in less than a 25-minute drive via State Highway 121
- Supported by 24-hour security