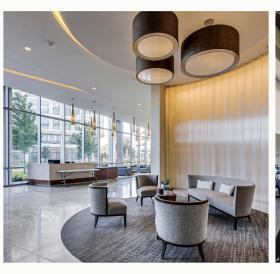

### **Property Highlights**

- A 12-story Class AA office building located in Granite Park
- Offering dramatic, unobstructed views and excellent accessibility to Dallas North Tollway and State Highway 121
- THE LOUNGE | A 3,100 SF corporate living room within the building lobby
- THE YARD | Outdoor courtyard with Wi-Fi access
- MOVE | Fitness centers are situated in Granite Park 2, 3 and 4, available to our customers at no charge
- EATS | Paesano's Café
- **MEET** | Conference centers located in Granite Park 1, 3, 4 and 5, available to customers with appropriate booking
- DFW Airport is accessible in less than a 25-minute drive via State Highway 121
- Supported by 24-hour security